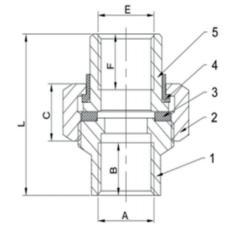

## Technical data

Max. pressure: 17.2 Bar (250psi) Max. temp: 82°C (180°F)

| DN  | 1/2"  | 3/4"  | 1"   | 1 1/4"  | 1 1/2"  | 2"   |
|-----|-------|-------|------|---------|---------|------|
| Α   | G1/2" | G3/4" | G1"  | G1.1/4" | G1.1/2" | G2"  |
| В   | 16    | 17    | 18   | 21      | 20      | 22   |
| С   | 19    | 20    | 22   | 23      | 25      | 28   |
| E   | G1/2" | G3/4" | G1"  | G1.1/4" | G1.1/2" | G2"  |
| F   | 15.0  | 16.0  | 18.0 | 23.0    | 20.0    | 20.5 |
| L   | 46    | 52    | 58   | 65      | 71      | 75   |
| Kgs | 0.23  | 0.31  | 0.49 | 0.68    | 1.38    | 1.76 |

| N. | Part Name         | Materials           |
|----|-------------------|---------------------|
| 1  | IPS Connection    | Steel / Zinc Plated |
| 2  | Nut               | Steel / Zinc Plated |
| 3  | Gasket            | EPDM                |
| 4  | Insert            | Plastic             |
| 5  | Solder Connection | Brass               |