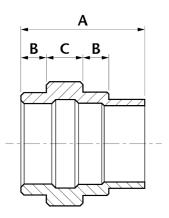

| DN     | Α    | В    | С    | Kgs   |
|--------|------|------|------|-------|
| 1/4"   | 44.8 | 10.3 | 13.5 | 0.072 |
| 3/8"   | 48.3 | 11.0 | 15.0 | 0.123 |
| 1/2"   | 54.8 | 11.9 | 16.3 | 0.159 |
| 3/4"   | 58.8 | 12.9 | 17.3 | 0.234 |
| 1"     | 68.8 | 15.1 | 20.3 | 0.313 |
| 1 1/4" | 75.5 | 16.1 | 22.3 | 0.541 |
| 1 1/2" | 79.0 | 16.9 | 24.2 | 0.615 |
| 2"     | 91.0 | 19.2 | 27.2 | 1.009 |