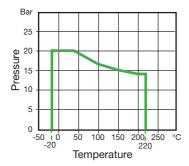

| Non-shock maximum working pressure (bar) |  |
|------------------------------------------|--|
| 20                                       |  |
| 16.5                                     |  |
| 15                                       |  |
| 14                                       |  |
| 13.5                                     |  |
|                                          |  |

| NOTE 1 | Pressure for intermediate temperatures may be determined by the interpolation method. |
|--------|---------------------------------------------------------------------------------------|
| NOTE 2 | Temperatures indicated are those of internal fluid.                                   |
| NOTE 3 | Piping loads, stresses and moments are not taken into account.                        |