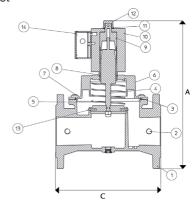

#### **Technical data**

DN

A

В

С

Kgs

Max pressure: 360 mbar

2 1/2"

316

220

350

9.6

3"

316

220

350

9.6

Working temp:

-20°C to +60°C

325

220

350

15.8

#### **Features**

- Flanged PN16
- Gas family 123 and air
- Complies with PED 2014/68/EU
- Fail safe closed
- Automatic reset

| N. | Part Name    | Materials              |
|----|--------------|------------------------|
| 1  | Body         | Aluminium Alloy        |
| 2  | Screw Plugs  | Aluminium Alloy        |
| 3  | O-Ring       | NBR                    |
| 4  | Plunger      | Steel - Aluminium      |
| 5  | Spring       | Stainless Steel        |
| 6  | Cover        | Aluminium Steel        |
| 7  | Screw        | Steel                  |
| 8  | O-Ring       | NBR                    |
| 9  | Pilot        | Steel - Brass          |
| 10 | Coil         | Steel - Copper - Nylon |
| 11 | O-Ring       | NBR                    |
| 12 | Locking Ring | Aluminium Alloy        |
| 13 | Gasket       | NBR                    |
| 14 | Connector    | Nylon                  |