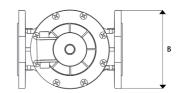

#### **Technical data**

DN

A

В

С

Kgs

Max pressure: 360 mbar

2 1/2"

316

220

350

9.6

3"

316

220

350

9.6

Working temp:

-20°C to +60°C

325

220

350

15.8