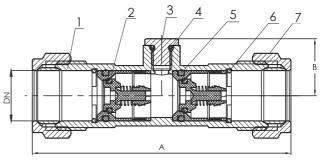

| N. | Part Name                     | Materials           |
|----|-------------------------------|---------------------|
| 1  | Body                          | DZR Brass           |
| 2  | Non-return core               | POM                 |
| 3  | Screw                         | Brass HPb59-T       |
| 4  | O-Ring                        | NBR                 |
| 5  | Catch Spring                  | Stainless Steel 304 |
| 6  | Compression Nut Brass HPb59-T |                     |
| 7  | Olive                         | Copper T2           |
|    |                               |                     |