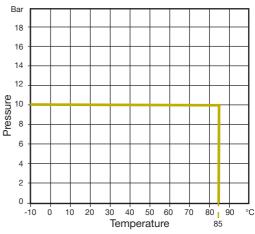

tamination



| DN  | 15   | 22   | 28   |
|-----|------|------|------|
| Α   | 79   | 100  | 112  |
| В   | 16   | 18.5 | 21   |
| Kv  | 3.7  | 7.1  | 10.3 |
| Kgs | 0.10 | 0.19 | 0.30 |

| N. | Part Name                     | Materials           |
|----|-------------------------------|---------------------|
| 1  | Body                          | DZR Brass           |
| 2  | Non-return core               | POM                 |
| 3  | Screw                         | Brass HPb59-T       |
| 4  | O-Ring                        | NBR                 |
| 5  | Catch Spring                  | Stainless Steel 304 |
| 6  | Compression Nut Brass HPb59-T |                     |
| 7  | Olive                         | Copper T2           |
|    |                               |                     |